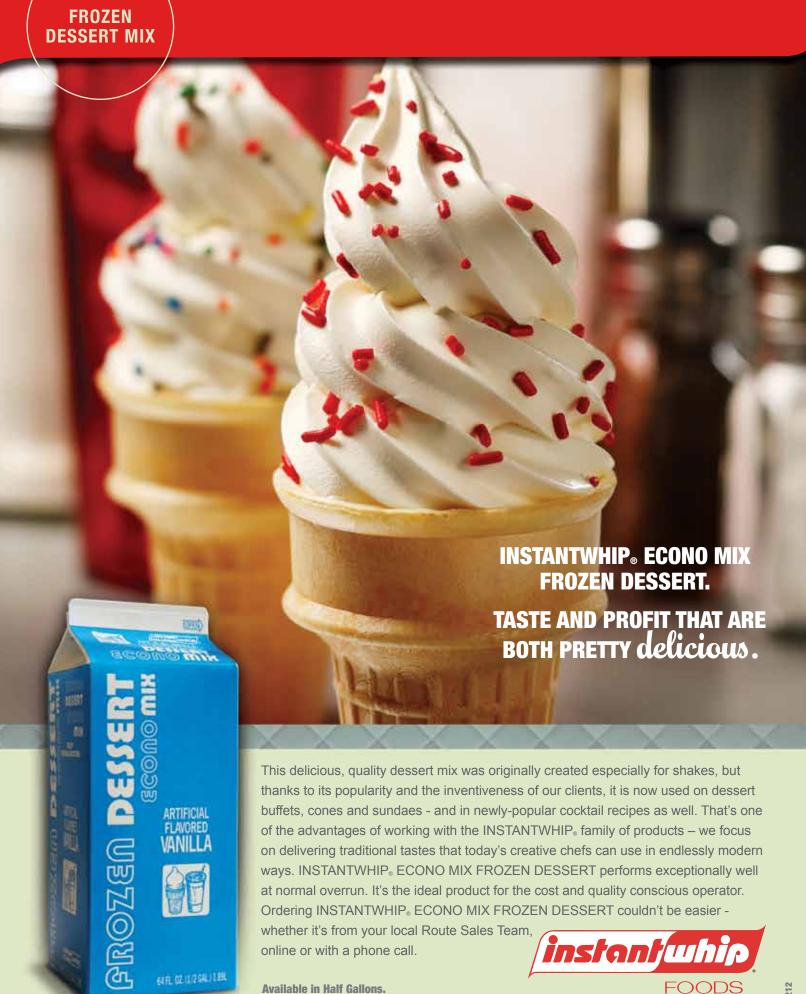

# **A Tasty INSTANT FACT**

Customers have been known to utilize INSTANTWHIP® ECONO MIX FROZEN DESSERT as both a shake mix and a soft frozen dessert mix!

INSTANTWHIP® products
are delivered directly to
your cooler in our own
refrigerated trucks by
our trained Route Sales
Team who carry a wide
variety of products for
your convenience. Quality
products, old-fashioned
customer services and
modern conveniences
— these are the reasons
INSTANTWHIP® has
served the food service
industry since 1934.