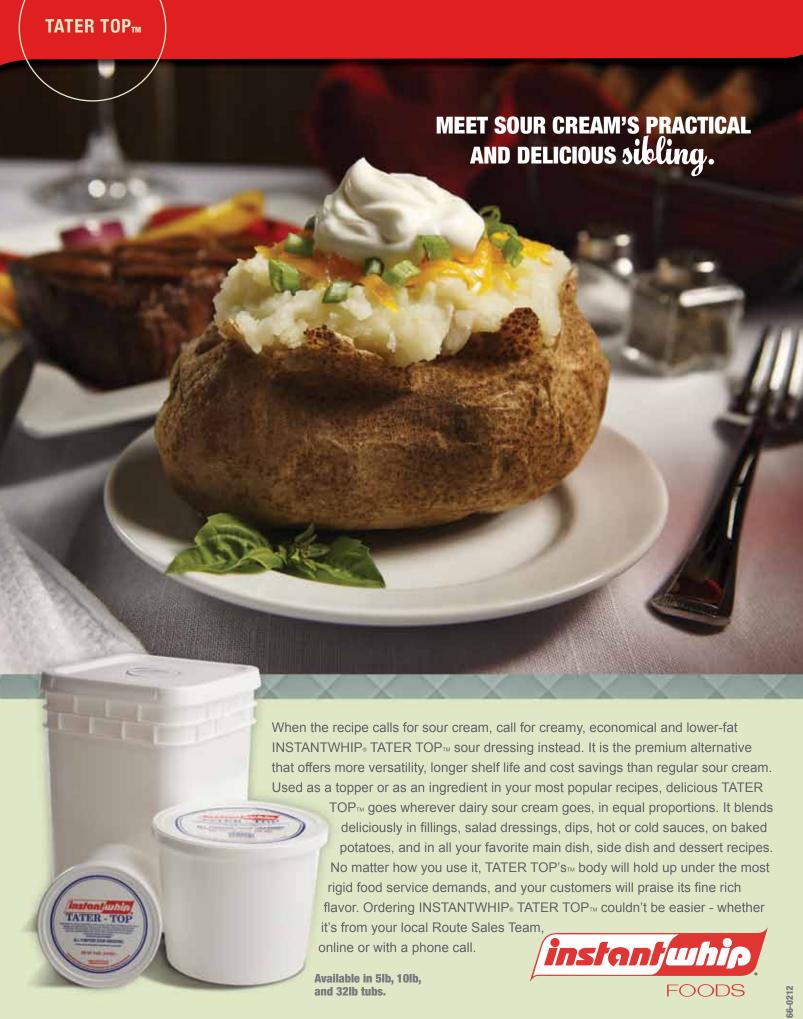

## **VERSITILITY AND VAVOOM.**

- Add Wasabi paste or powder for a spicy topper on baked potatoes.
- Use on top of enchiladas, tostadas and more for refreshing, creamy coolness.
- Nothing adds creaminess to Beef Stroganoff like INSTANTWHIP<sub>®</sub> TATER TOP<sub>™</sub>.
- Blend it with mayonnaise and a good bleu cheese for a French-inspired salad dressing.
- Create your own exciting dip or dressing ideas -INSTANTWHIP
  TATER TOP™ is an ideal flavor base.



## A Tasty INSTANT FACT

Did you know you can replace yogurt with INSTANTWHIP∘ TATER TOP™ in your Gyro or other sauce recipes?



**Shelf Life:** Refrigerated at 35°-40°: 90 days, unopened.

## Stability:

Heavy-bodied, excellent heat stability. Can be used in any recipe calling for sour cream. Keep refrigerated.



INSTANTWHIP®