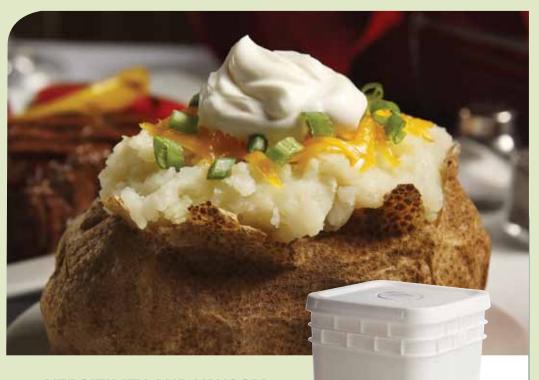

## **VERSITILITY AND VAVOOM.**

- Add Wasabi paste or powder for a spicy topper on baked potatoes.
- Use on top of enchiladas, tostadas and more for refreshing, creamy coolness.
- Nothing adds creaminess to Beef Stroganoff like INSTANTWHIP<sub>®</sub> TATER TOP<sub>™</sub>.
- Blend it with mayonnaise and a good bleu cheese for a French-inspired salad dressing.
- Create your own exciting dip or dressing ideas -INSTANTWHIP
  TATER TOP™ is an ideal flavor base.



## A Tasty INSTANT FACT

Did you know you can replace yogurt with INSTANTWHIP∘ TATER TOP™ in your Gyro or other sauce recipes?



**Shelf Life:** Refrigerated at 35°-40°: 90 days, unopened.

## Stability:

Heavy-bodied, excellent heat stability. Can be used in any recipe calling for sour cream. Keep refrigerated.



INSTANTWHIP® p