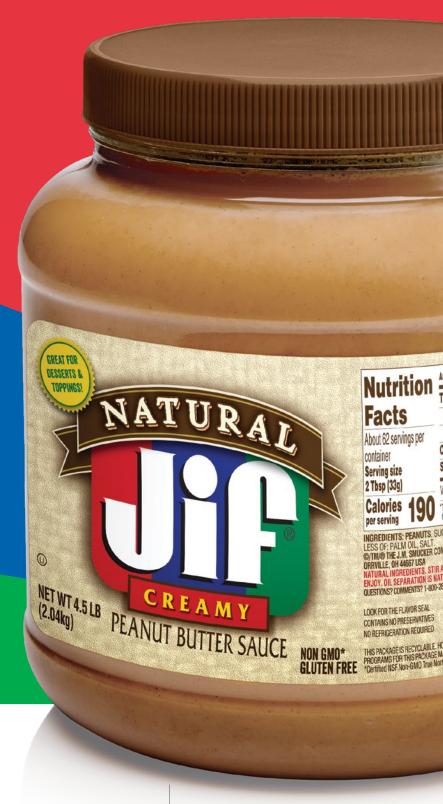

# Introducing **Jif**® Natural Peanut Butter Sauce

We've turned America's favorite peanut butter<sup>1</sup> into a pumpable, all-natural sauce perfect for drizzling, whisking and stirring up cravings all across your menu.

### All Natural Ingredients

- Just 5 ingredients, 90% peanuts
- Good source of protein
- Non-GMO certified\*