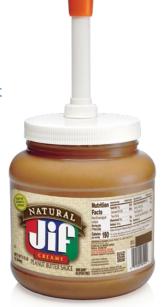

# Get pumped for this pump!

- Save time & labor by using a mess-free pump with consistent measurement you can customize
- Limit risk of contamination by eliminating open containers
- 4 dishwasher-safe, easy-to-assemble parts

| Item Code  | Product Description              | Case Pack     |
|------------|----------------------------------|---------------|
| 5150008102 | Jif® Natural Peanut Butter Sauce | 4.5 lb / 6 ct |

Pump available separately